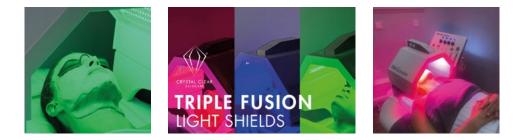

## **Triple Fusion Phototherapy**

Triple fusion phototherapy offers a vast array of skincare solutions safely and effectively.

A Phototherapy treatment light that comes with two separate shields that can be utilised together or independently. Triple Fusion Phototherapy is perfect for treating and improving a vast array of skin concerns from irritated inflamed skin, acne, congestion, pigmentation, ageing to psoriasis and eczema.

Utilising safe controlled levels of Red, Blue and Near Infrared light which are clinically proven to help the skin respond optimally. Effective in helping your skin heal, rebalance, rejuvenate, eradicate bacteria, and lift pigmentation. Simply lie back and relax and allow the light to aid recovery and repair your skin.